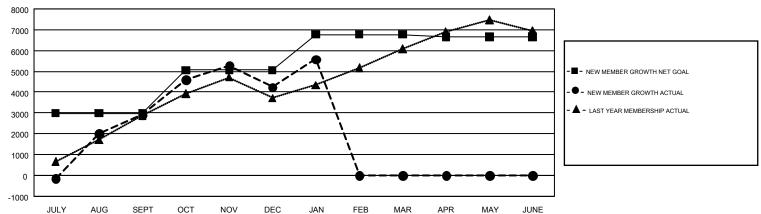

## GOALS AND ACTUAL MEMBERS CUMULATIVE

| DROPPED CLUBS: 74       |                | 1,329 CLUBS OF 2,314 ADDED 1 OR<br>MORE NEW MEMBERS | GENDER DISTRIBUTION  MALE 52,936 (76.39%) |                 |        |
|-------------------------|----------------|-----------------------------------------------------|-------------------------------------------|-----------------|--------|
| DROPPED MEMBERS         |                |                                                     | FEMALE                                    | 16,359 (23.61%) |        |
| DECEASED CLUB CANCELLED | 74<br>1,480    | CLICK HERE FOR CUMULATIVE  MEMBERSHIP DATA          | TOTAL FAMILY UNIT MEMBERS                 |                 | 31,948 |
| OTHER TOTAL             | 4,626<br>6,180 |                                                     | FAMILY MEMBERS PAYING HALF DUES           |                 | 19,645 |

## GMT Constitutional Area 6, Group A

GMT: NAZMUL HAQUE

REPORT DOES NOT INCLUDE CLUBS IN UNDISTRICTED AREAS.

| Clubs                 |               |           |               | Members               |                                                                |                                                              |                                              |  |
|-----------------------|---------------|-----------|---------------|-----------------------|----------------------------------------------------------------|--------------------------------------------------------------|----------------------------------------------|--|
| RESULTS FOR 2016-2017 |               |           |               | RESULTS FOR 2016-2017 |                                                                |                                                              |                                              |  |
| QUARTER               | NEW CLUB GOAL | NEW CLUBS | DROPPED CLUBS | QUARTER               | NEW MEMBER GROWTH<br>NET GOAL (not reinstated<br>or transfers) | NEW MEMBER<br>GROWTH ACTUAL (not<br>reinstated or transfers) | DROPPED MEMBERS ACTUAL (including transfers) |  |
| JULY/AUG/SEPT         | 80            | 119       | 10            | JULY/AUG/SEPT         | 2,980                                                          | 5,397                                                        | 2,496                                        |  |
| OCT/NOV/DEC           | 60            | 94        | 51            | OCT/NOV/DEC           | 2,082                                                          | 4,238                                                        | 2,890                                        |  |
| JAN/FEB/MAR           | 47            | 34        | 13            | JAN/FEB/MAR           | 1,711                                                          | 2,126                                                        | 794                                          |  |
| APR/MAY/JUNE          | 30            | 0         | 0             | APR/MAY/JUNE          | -121                                                           | 0                                                            | 0                                            |  |