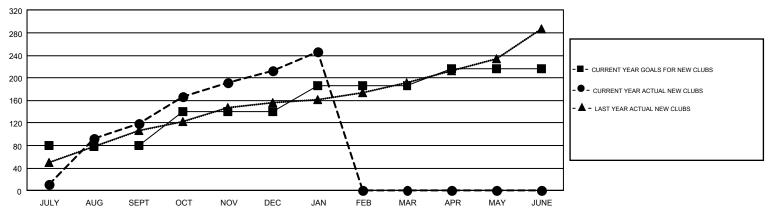

## GOALS AND ACTUAL NEW CLUBS CUMULATIVE

## GMT Constitutional Area 6, Group A

GMT: NAZMUL HAQUE

REPORT DOES NOT INCLUDE CLUBS IN UNDISTRICTED AREAS.

| Clubs                 |               |           |               | Members               |                                                                |                                                              |                                              |  |
|-----------------------|---------------|-----------|---------------|-----------------------|----------------------------------------------------------------|--------------------------------------------------------------|----------------------------------------------|--|
| RESULTS FOR 2016-2017 |               |           |               | RESULTS FOR 2016-2017 |                                                                |                                                              |                                              |  |
| QUARTER               | NEW CLUB GOAL | NEW CLUBS | DROPPED CLUBS | QUARTER               | NEW MEMBER GROWTH<br>NET GOAL (not reinstated<br>or transfers) | NEW MEMBER<br>GROWTH ACTUAL (not<br>reinstated or transfers) | DROPPED MEMBERS ACTUAL (including transfers) |  |
| JULY/AUG/SEPT         | 80            | 119       | 10            | JULY/AUG/SEPT         | 2,980                                                          | 5,397                                                        | 2,496                                        |  |
| OCT/NOV/DEC           | 60            | 94        | 51            | OCT/NOV/DEC           | 2,082                                                          | 4,238                                                        | 2,890                                        |  |
| JAN/FEB/MAR           | 47            | 34        | 13            | JAN/FEB/MAR           | 1,711                                                          | 2,126                                                        | 794                                          |  |
| APR/MAY/JUNE          | 30            | 0         | 0             | APR/MAY/JUNE          | -121                                                           | 0                                                            | 0                                            |  |